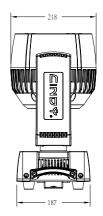

## • CONTROL/CONNECTION

| Control Protocol       | DMX , RDM      |
|------------------------|----------------|
| DMX Channels           | 14, 15, 19, 21 |
| 3 pin XLR input/output |                |

Size 306\*218\*398mm

Weight 8.5KG Housing Colors Black

Housing Material High-impact flame-retardant polymer