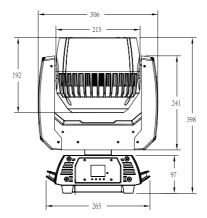

## • CONTROL/CONNECTION

| Control Protocol       | DMX , RDM      |
|------------------------|----------------|
| DMX Channels           | 14, 15, 19, 21 |
| 3 pin XLR input/output |                |

Size 306\*218\*398mm

Weight 8.5KG Housing Colors Black

Housing Material High-impact flame-retardant polymer