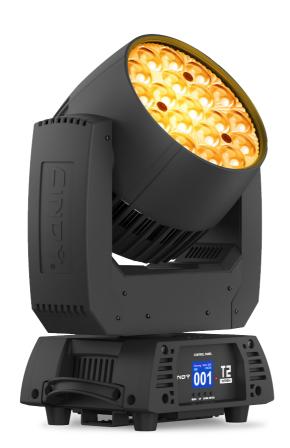

# **T2 WASH**

#### OPTICAL

| Light Source      | 19 pcs 20W RGBW 4 in 1 LED |
|-------------------|----------------------------|
| Beam Angle        | 10° -50°                   |
| Luminaire Output  | 5,800lm                    |
| Illuminance (10°) | 8,500lux @ 5m              |
| Illuminance (50°) | 780lux @ 5m                |

### DYNAMIC EFFECT

| Selectable Pan Ranges  | 180°, 360°, 540°                                |
|------------------------|-------------------------------------------------|
| Selectable Tilt Ranges | 90°, 180°, 270°                                 |
| Dimmer                 | 0-100% electronics, 4 dimming curves options.   |
| Strobe                 | 0-25Hz, selectable multiple strobe effects with |
|                        | different speeds.                               |
| Zoom                   | Motorized                                       |
| Color Mixing           | RGBW mixing or CMY mixing                       |