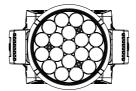

#### OPTICAL

| Light Source      | 19 pcs 20W RGBW 4 in 1 LED |
|-------------------|----------------------------|
| Beam Angle        | 10° -50°                   |
| Luminaire Output  | 5,800lm                    |
| Illuminance (10°) | 8,500lux @ 5m              |
| Illuminance (50°) | 780lux @ 5m                |