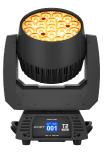

# **T2 WASH**

#### OPTICAL

| Light Source      | 19 pcs 20W RGBW 4 in 1 LED |
|-------------------|----------------------------|
| Beam Angle        | 10° -50°                   |
| Luminaire Output  | 5,800lm                    |
| Illuminance (10°) | 8,500lux @ 5m              |
| Illuminance (50°) | 780lux @ 5m                |

### DYNAMIC EFFECT

| Selectable Pan Ranges  | 180°, 360°, 540°                                |
|------------------------|-------------------------------------------------|
| Selectable Tilt Ranges | 90°, 180°, 270°                                 |
| Dimmer                 | 0-100% electronics, 4 dimming curves options.   |
| Strobe                 | 0-25Hz, selectable multiple strobe effects with |
|                        | different speeds.                               |
| Zoom                   | Motorized                                       |
| Color Mixing           | RGBW mixing or CMY mixing                       |