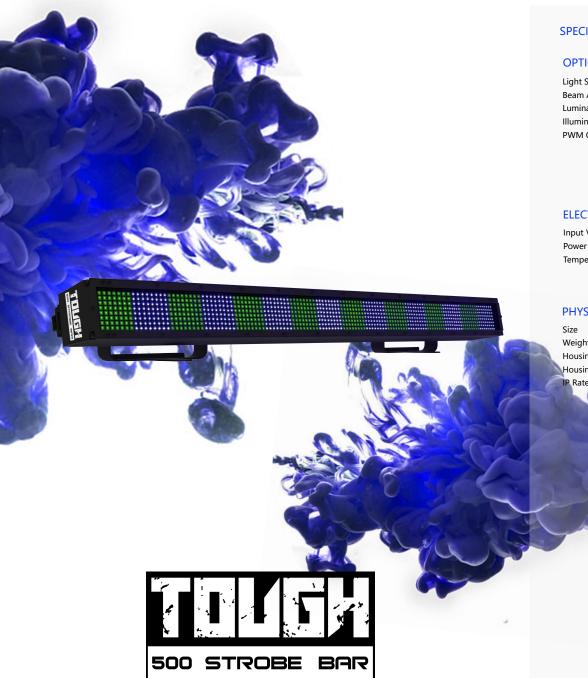

# **TOUGH 500 SBAR**

#### OPTICAL

Light Source 1024 pcs 0.6W RGBW 4 in 1 LED Beam Angle 120° Luminaire Output 26,200lm 2,6700lux @ 2m Illuminance **PWM Options** 600Hz, 1200Hz, 2000Hz, 4000Hz, 6000Hz, 15000Hz

## DYNAMIC EFFECT Color System

Dimmer Strobe

# **RGBW** mixing 0-100% electronics, 4 dimming curves

options 0-25Hz, selectable multiple strobe effects with different speeds