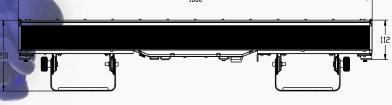

#### PHYSICAL

1000\*108\*179mm Weight 8.5KG Housing Colors Black Housing material Aluminum alloy P Rated IP65