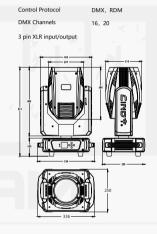

### CONTROL/CONNECTION

#### PHYSICAL

S

Ŀ.

effects

| ize              | 336*250*521mm                       |
|------------------|-------------------------------------|
| Veight           | 13KG                                |
| lousing Colors   | Black                               |
| lousing Material | High-impact flame-retardant polymer |